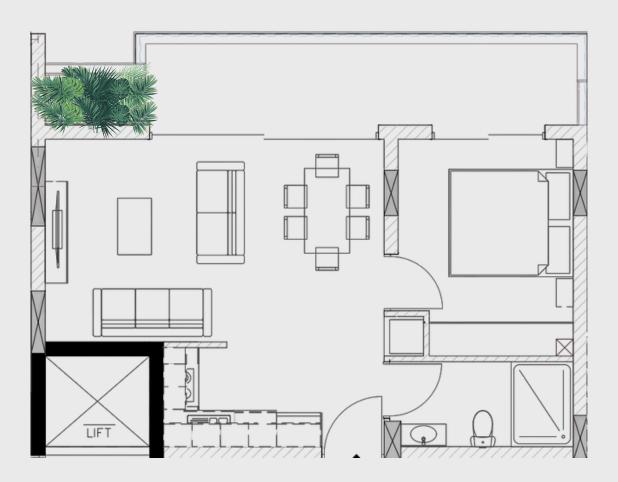

#### **1-BEDROOM APARTMENT**

| Total covered area (sq.m) | 77 |
|---------------------------|----|
| Living area (sq.m)        | 51 |
| Covered verandas (sq.m)   | 12 |
| Utility areas (sq.m)      | 14 |
| Bedroom(s)                | 1  |
| Bathroom(s)               | 1  |
| Covered parking spaces    | 1  |