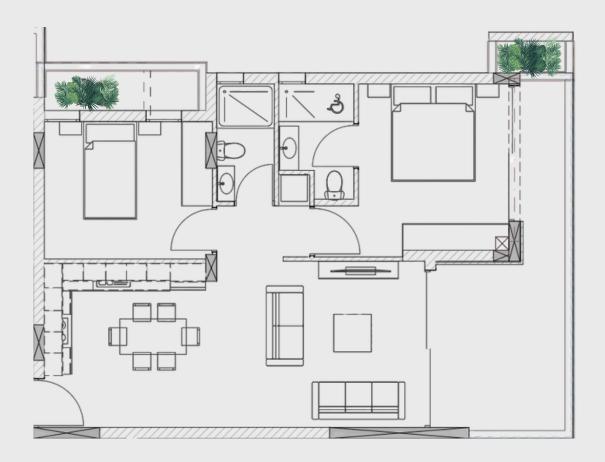

#### 2-BEDROOM APARTMENT

| Total covered area (sq.m) | 110 |
|---------------------------|-----|
| Living area (sq.m)        | 76  |
| Covered verandas (sq.m)   | 20  |
| Uncovered verandas (sq.m) | 7   |
| Utility areas (sq.m)      | 14  |
| Bedroom(s)                | 2   |
| Bathroom(s)               | 2   |
| Covered parking spaces    | 1   |