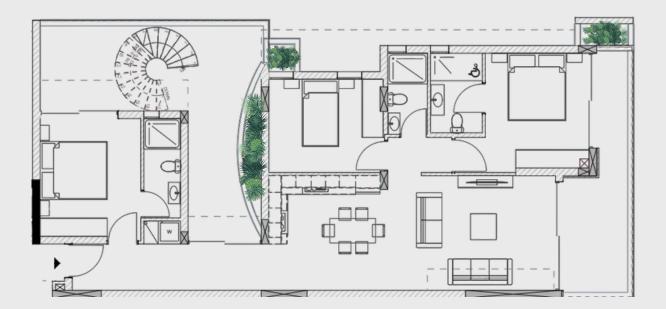

#### **3-BEDROOM APARTMENT**

| Total covered area (sq.m) | 149 |
|---------------------------|-----|
| Living area (sq.m)        | 116 |
| Covered verandas (sq.m)   | 20  |
| Uncovered verandas (sq.m) | 26  |
| Utility areas (sq.m)      | 14  |
| Bedroom(s)                | 3   |
| Bathroom(s)               | 3   |
| Covered parking spaces    | 1   |
| Roof garden (sq.m)        | 143 |