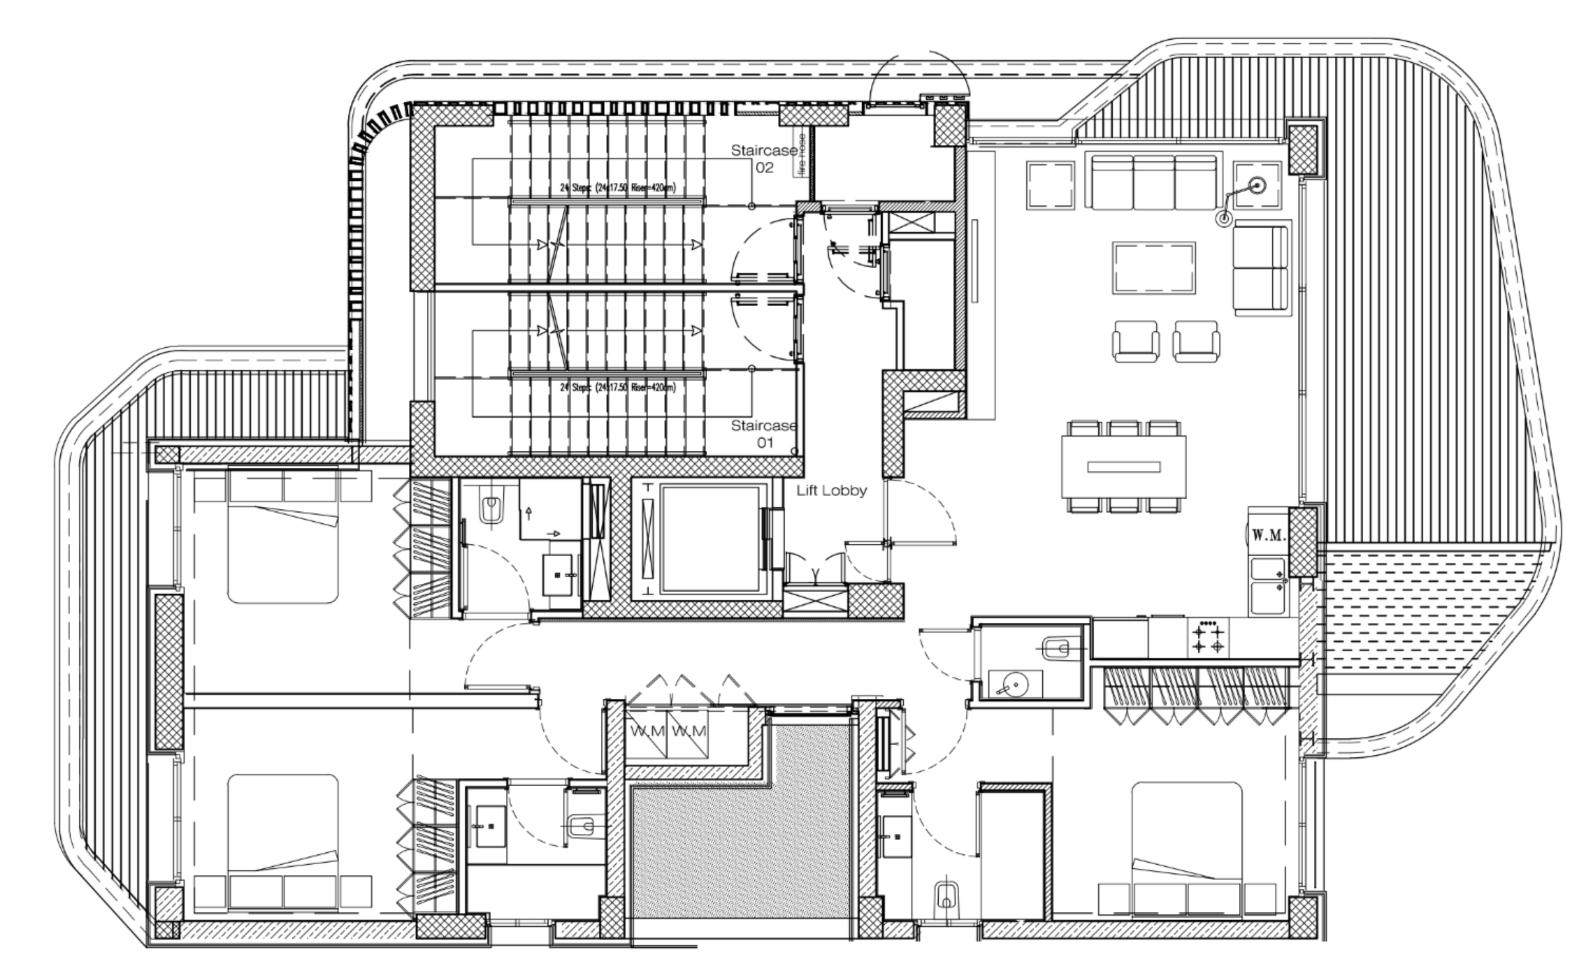

# 3rd floor

- 3 bedrooms
- 4 bathrooms
- Living room
- Kitchen
- Private jacuzzi
- Large terrace
- Storage room
- 1 covered parking space

- Total area: 228 sq.m
- Living area: 132 sq.m

- 3 bedrooms
- 4 bathrooms
- Living room
- Kitchen
- Private jacuzzi
- Large terrace
- Storage room
- 1 covered parking space

- Total area: 223 sq.m
- Living area: 132 sq.m

- 3 bedrooms
- 4 bathrooms
- Living room
- Kitchen
- Private jacuzzi
- Large terrace
- Storage room
- 1 covered parking space

- Total area: 232 sq.m
- Living area: 132 sq.m

- 3 bedrooms
- 4 bathrooms
- Living room
- Kitchen
- Private jacuzzi
- Large terrace
- Storage room
- 1 covered parking space

- Total area: 224 sq.m
- Living area: 132 sq.m

- 3 bedrooms
- 4 bathrooms
- Living room
- Kitchen
- Private jacuzzi
- Large terrace
- Storage room
- 1 covered parking space

- Total area: 232 sq.m
- Living area: 132 sq.m

- 3 bedrooms
- 4 bathrooms
- Living room
- Kitchen
- Private jacuzzi
- Large terrace
- Storage room
- 1 covered parking space

- Total area: 216 sq.m
- Living area: 132 sq.m

- 3 bedrooms
- 4 bathrooms
- Living room
- Kitchen
- Private jacuzzi
- Large terrace
- Storage room
- 1 covered parking space

- Total area: 228 sq.m
- Living area: 132 sq.m

- 3 bedrooms
- 4 bathrooms
- Living room
- Kitchen
- Private jacuzzi
- Large terrace
- Storage room
- 1 covered parking space

- Total area: 223 sq.m
- Living area: 132 sq.m