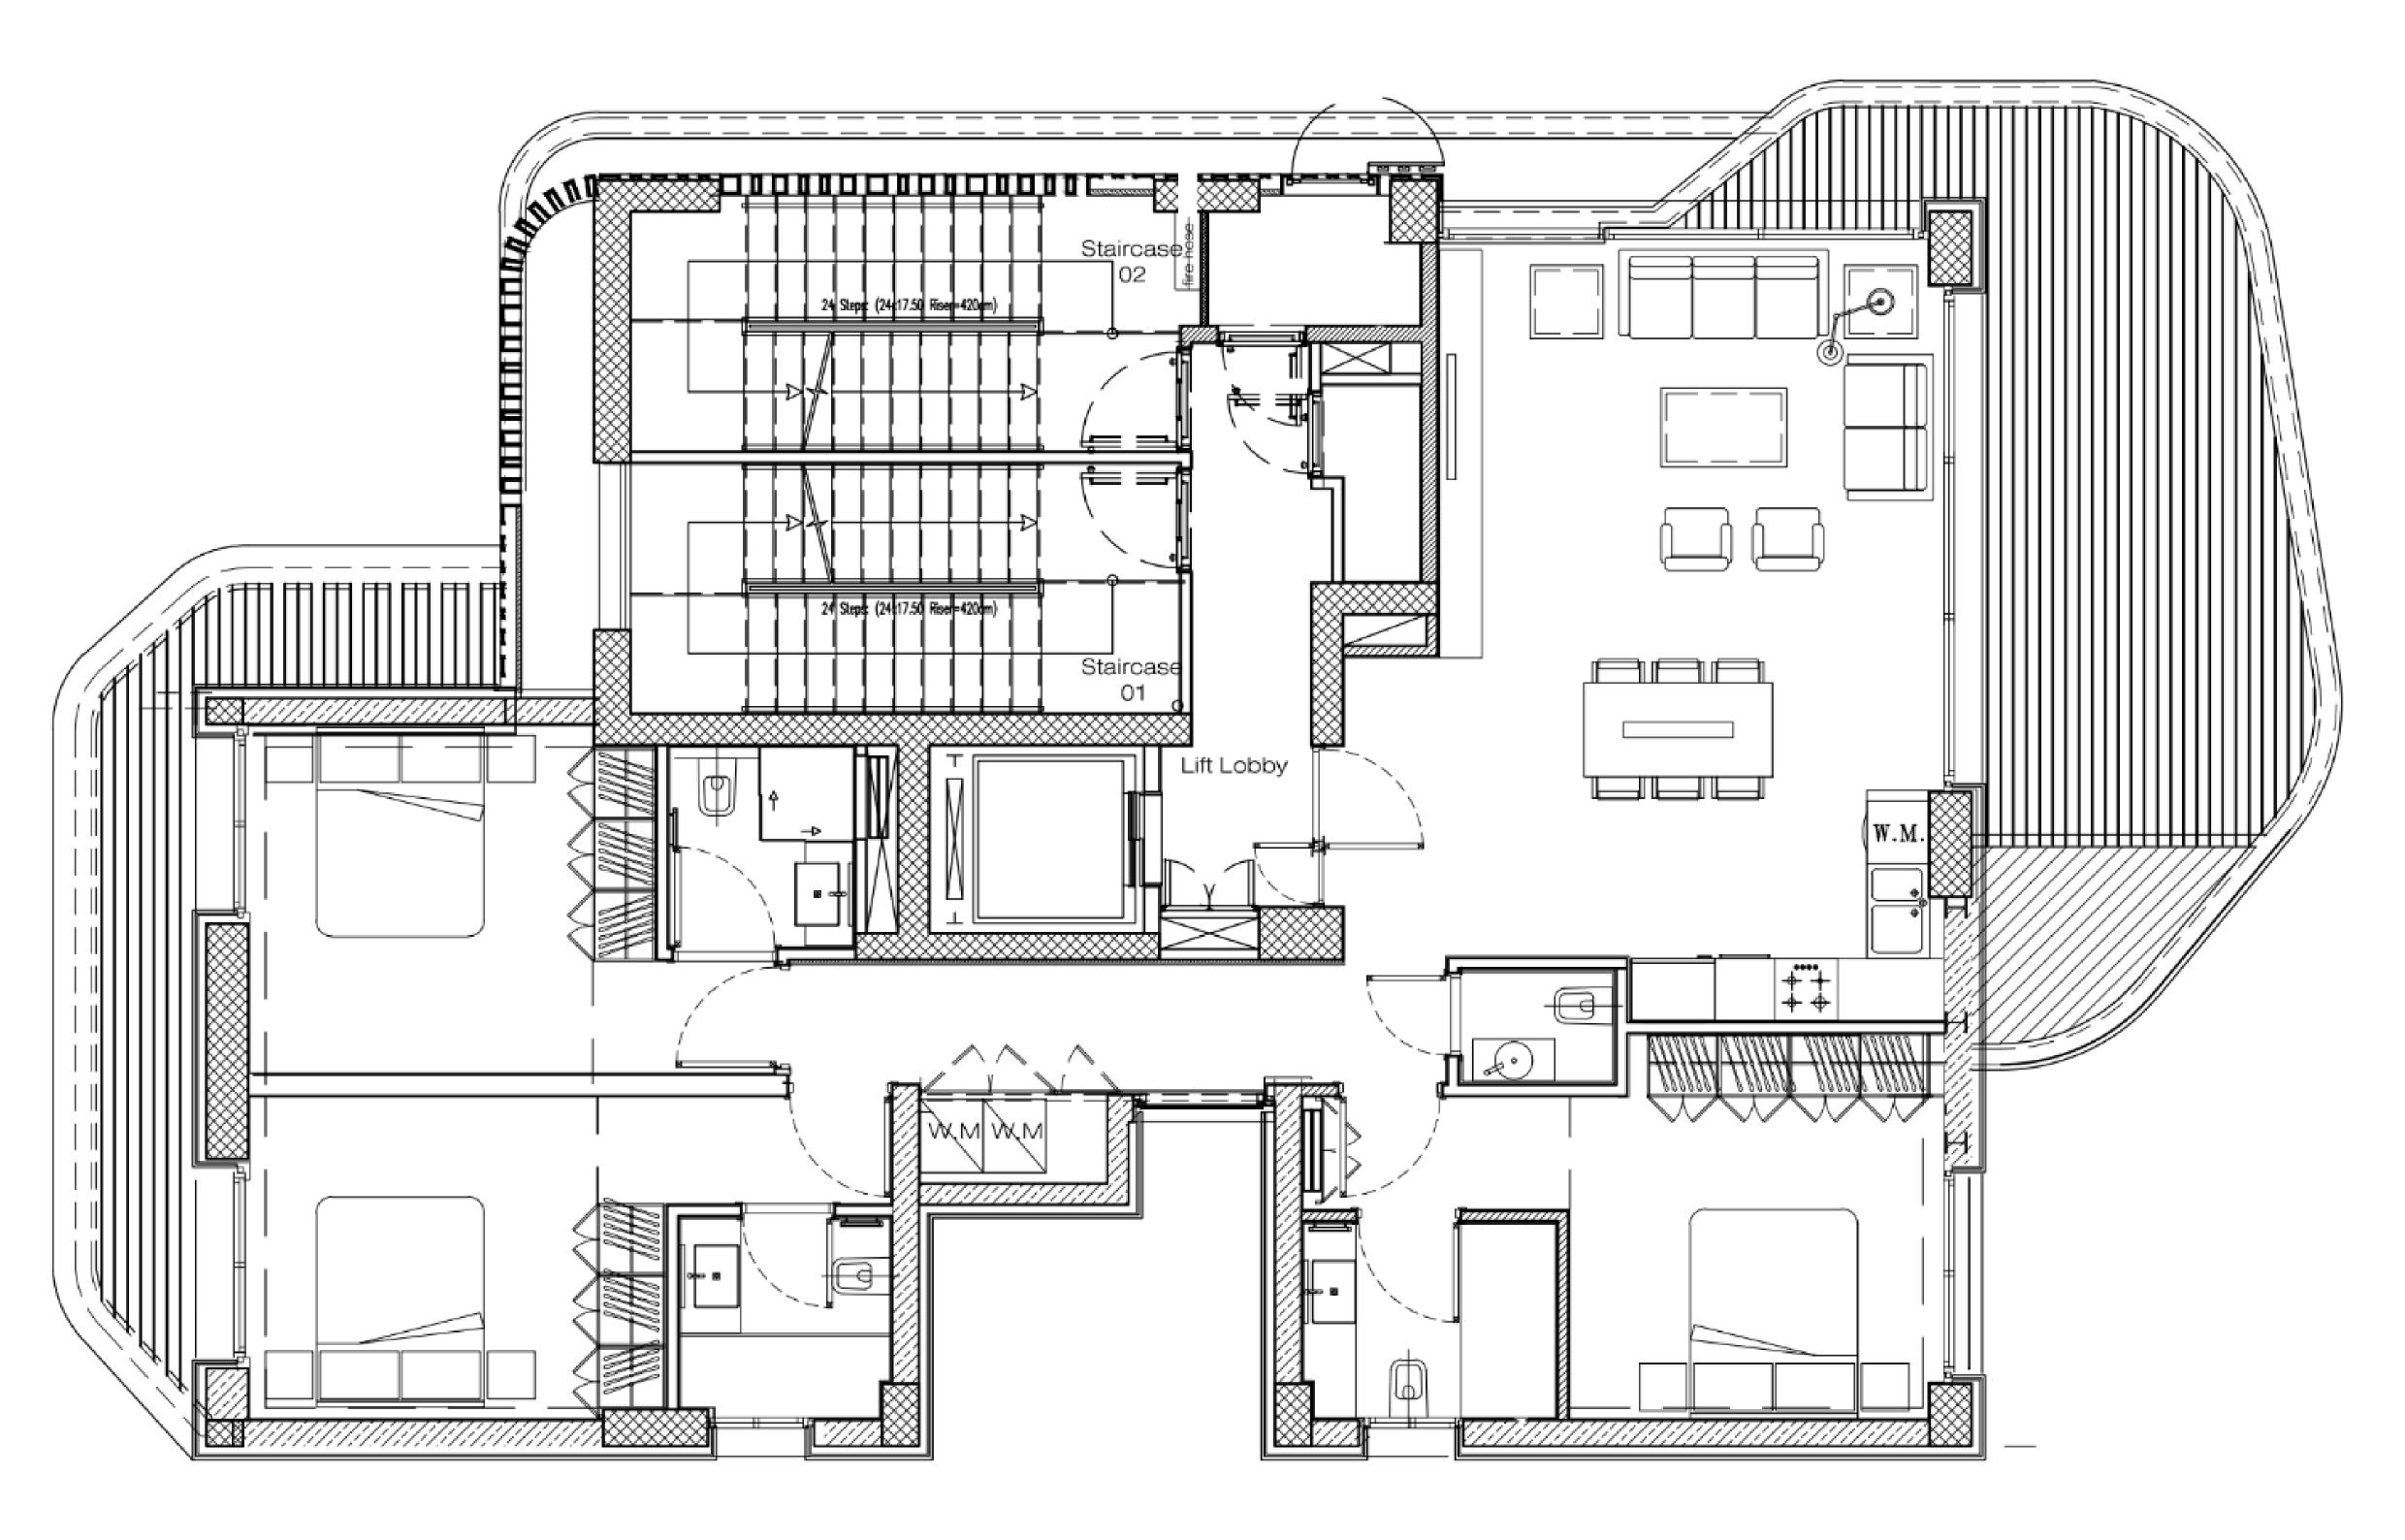

# 11th floor &rooftop terrace

- 3 bedrooms
- 4 bathrooms
- Living room
- Kitchen
- Private jacuzzi on terrace
- Swimming pool on rooftop

- Rooftop terrace: 90 sq.m
- Storage room
- 1 covered parking space
- Total area: 208 sq.m
- Living area: 132 sq.m