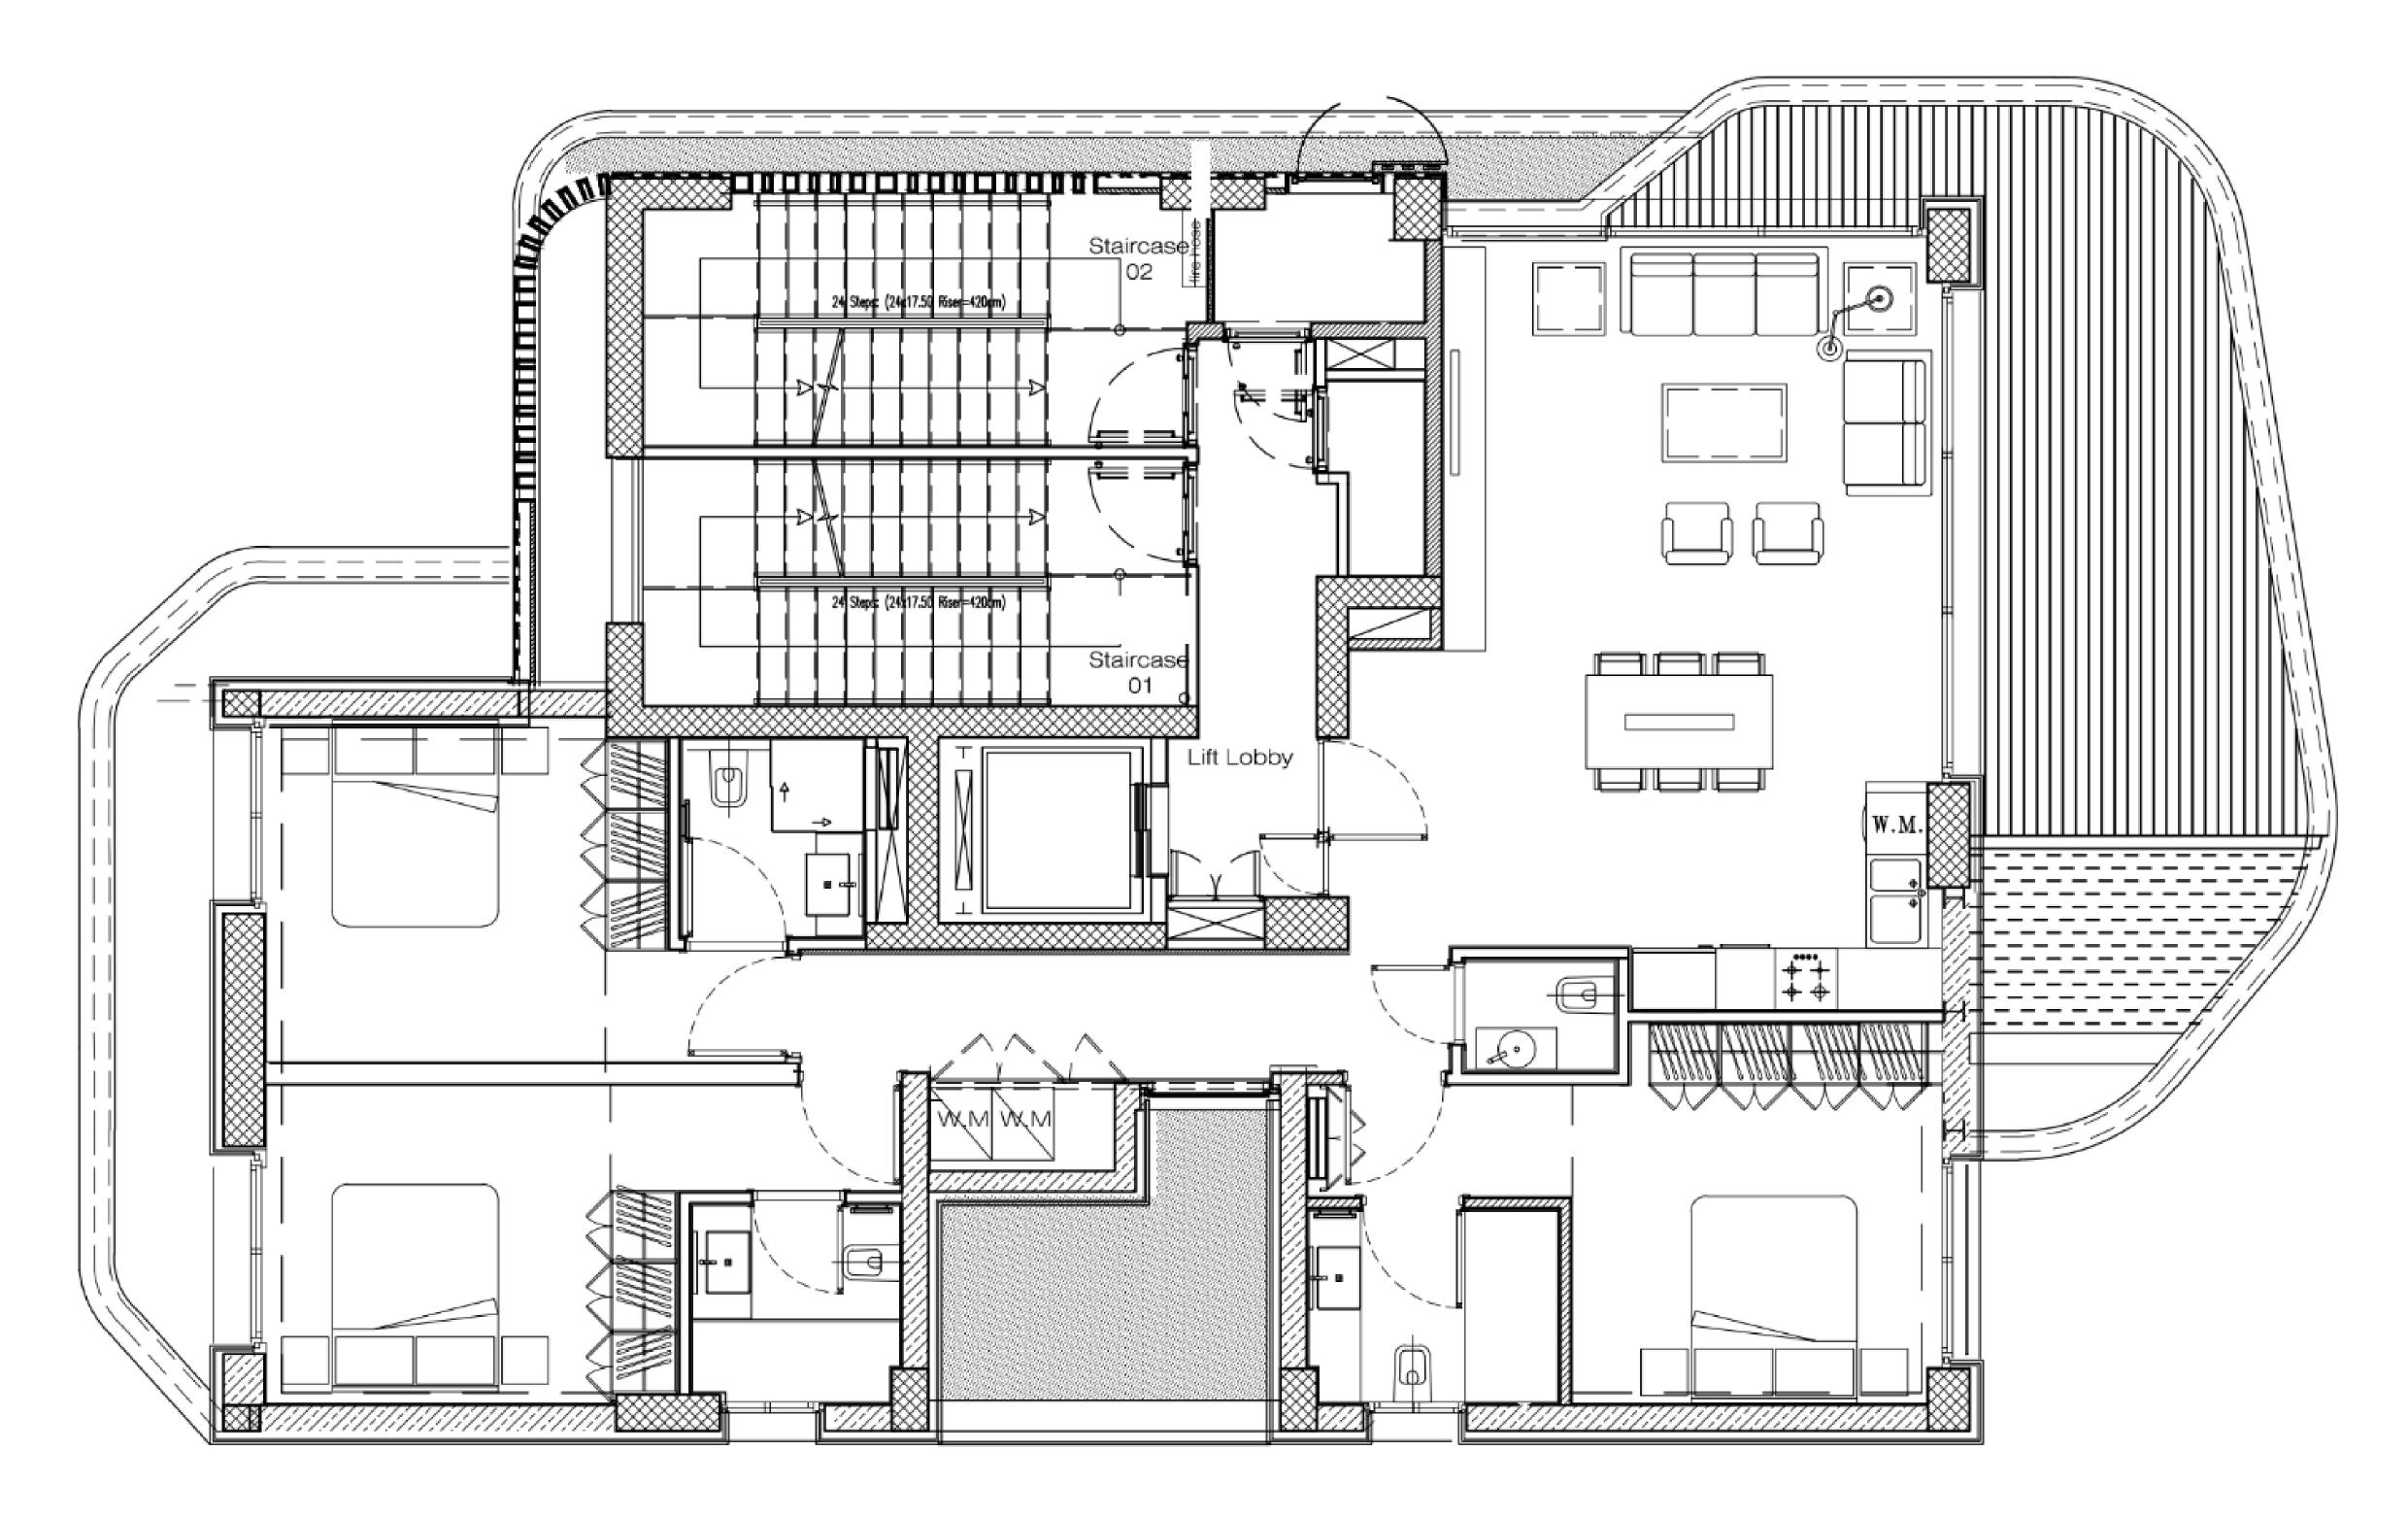

# 3rd floor

- 3 bedrooms
- 4 bathrooms
- Living room
- Kitchen
- Private jacuzzi
- Large terrace
- Storage room
- 1 covered parking space

- Total area: 228 sq.m
- Living area: 132 sq.m

- 3 bedrooms
- 4 bathrooms
- Living room
- Kitchen
- Private jacuzzi
- Large terrace
- Storage room
- 1 covered parking space

- Total area: 223 sq.m
- Living area: 132 sq.m

- 3 bedrooms
- 4 bathrooms
- Living room
- Kitchen
- Private jacuzzi
- Large terrace
- Storage room
- 1 covered parking space

- Total area: 232 sq.m
- Living area: 132 sq.m