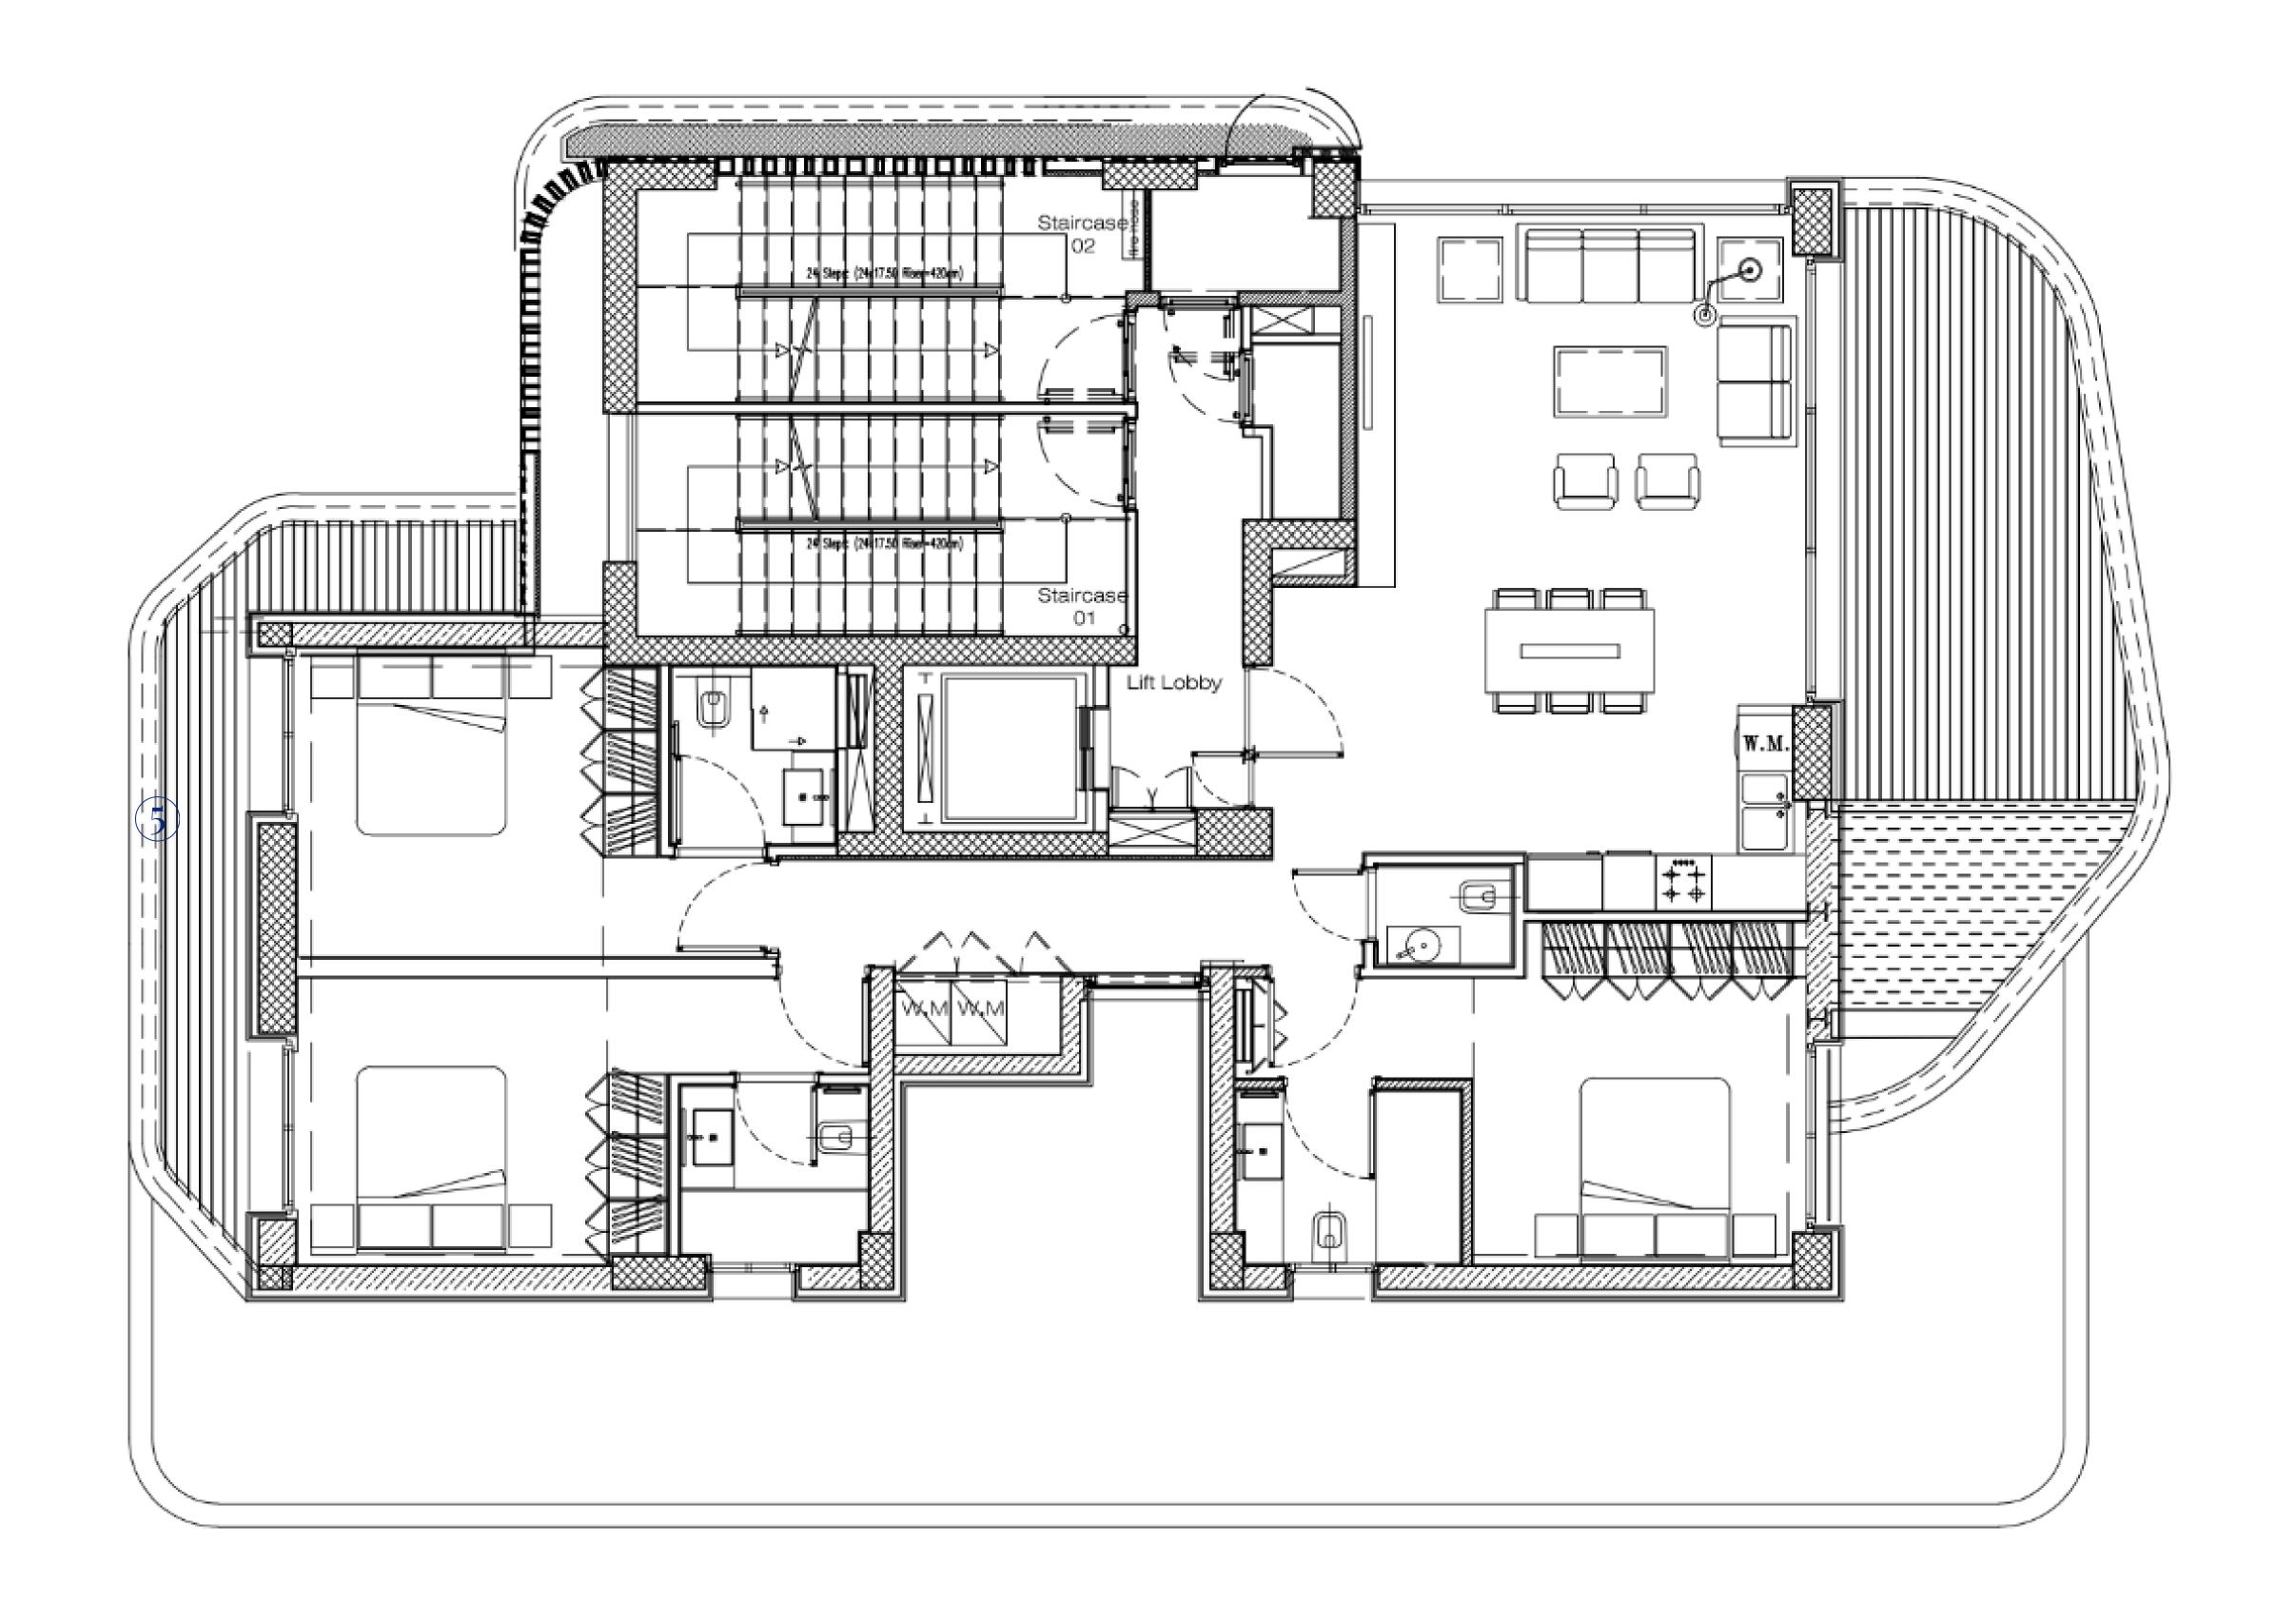

- 3 bedrooms
- 4 bathrooms
- Living room
- Kitchen
- Private jacuzzi
- Large terrace
- Storage room
- 1 covered parking space

- Total area: 224 sq.m
- Living area: 132 sq.m

- 3 bedrooms
- 4 bathrooms
- Living room
- Kitchen
- Private jacuzzi
- Large terrace
- Storage room
- 1 covered parking space

- Total area: 232 sq.m
- Living area: 132 sq.m

- 3 bedrooms
- 4 bathrooms
- Living room
- Kitchen
- Private jacuzzi
- Large terrace
- Storage room
- 1 covered parking space

- Total area: 216 sq.m
- Living area: 132 sq.m