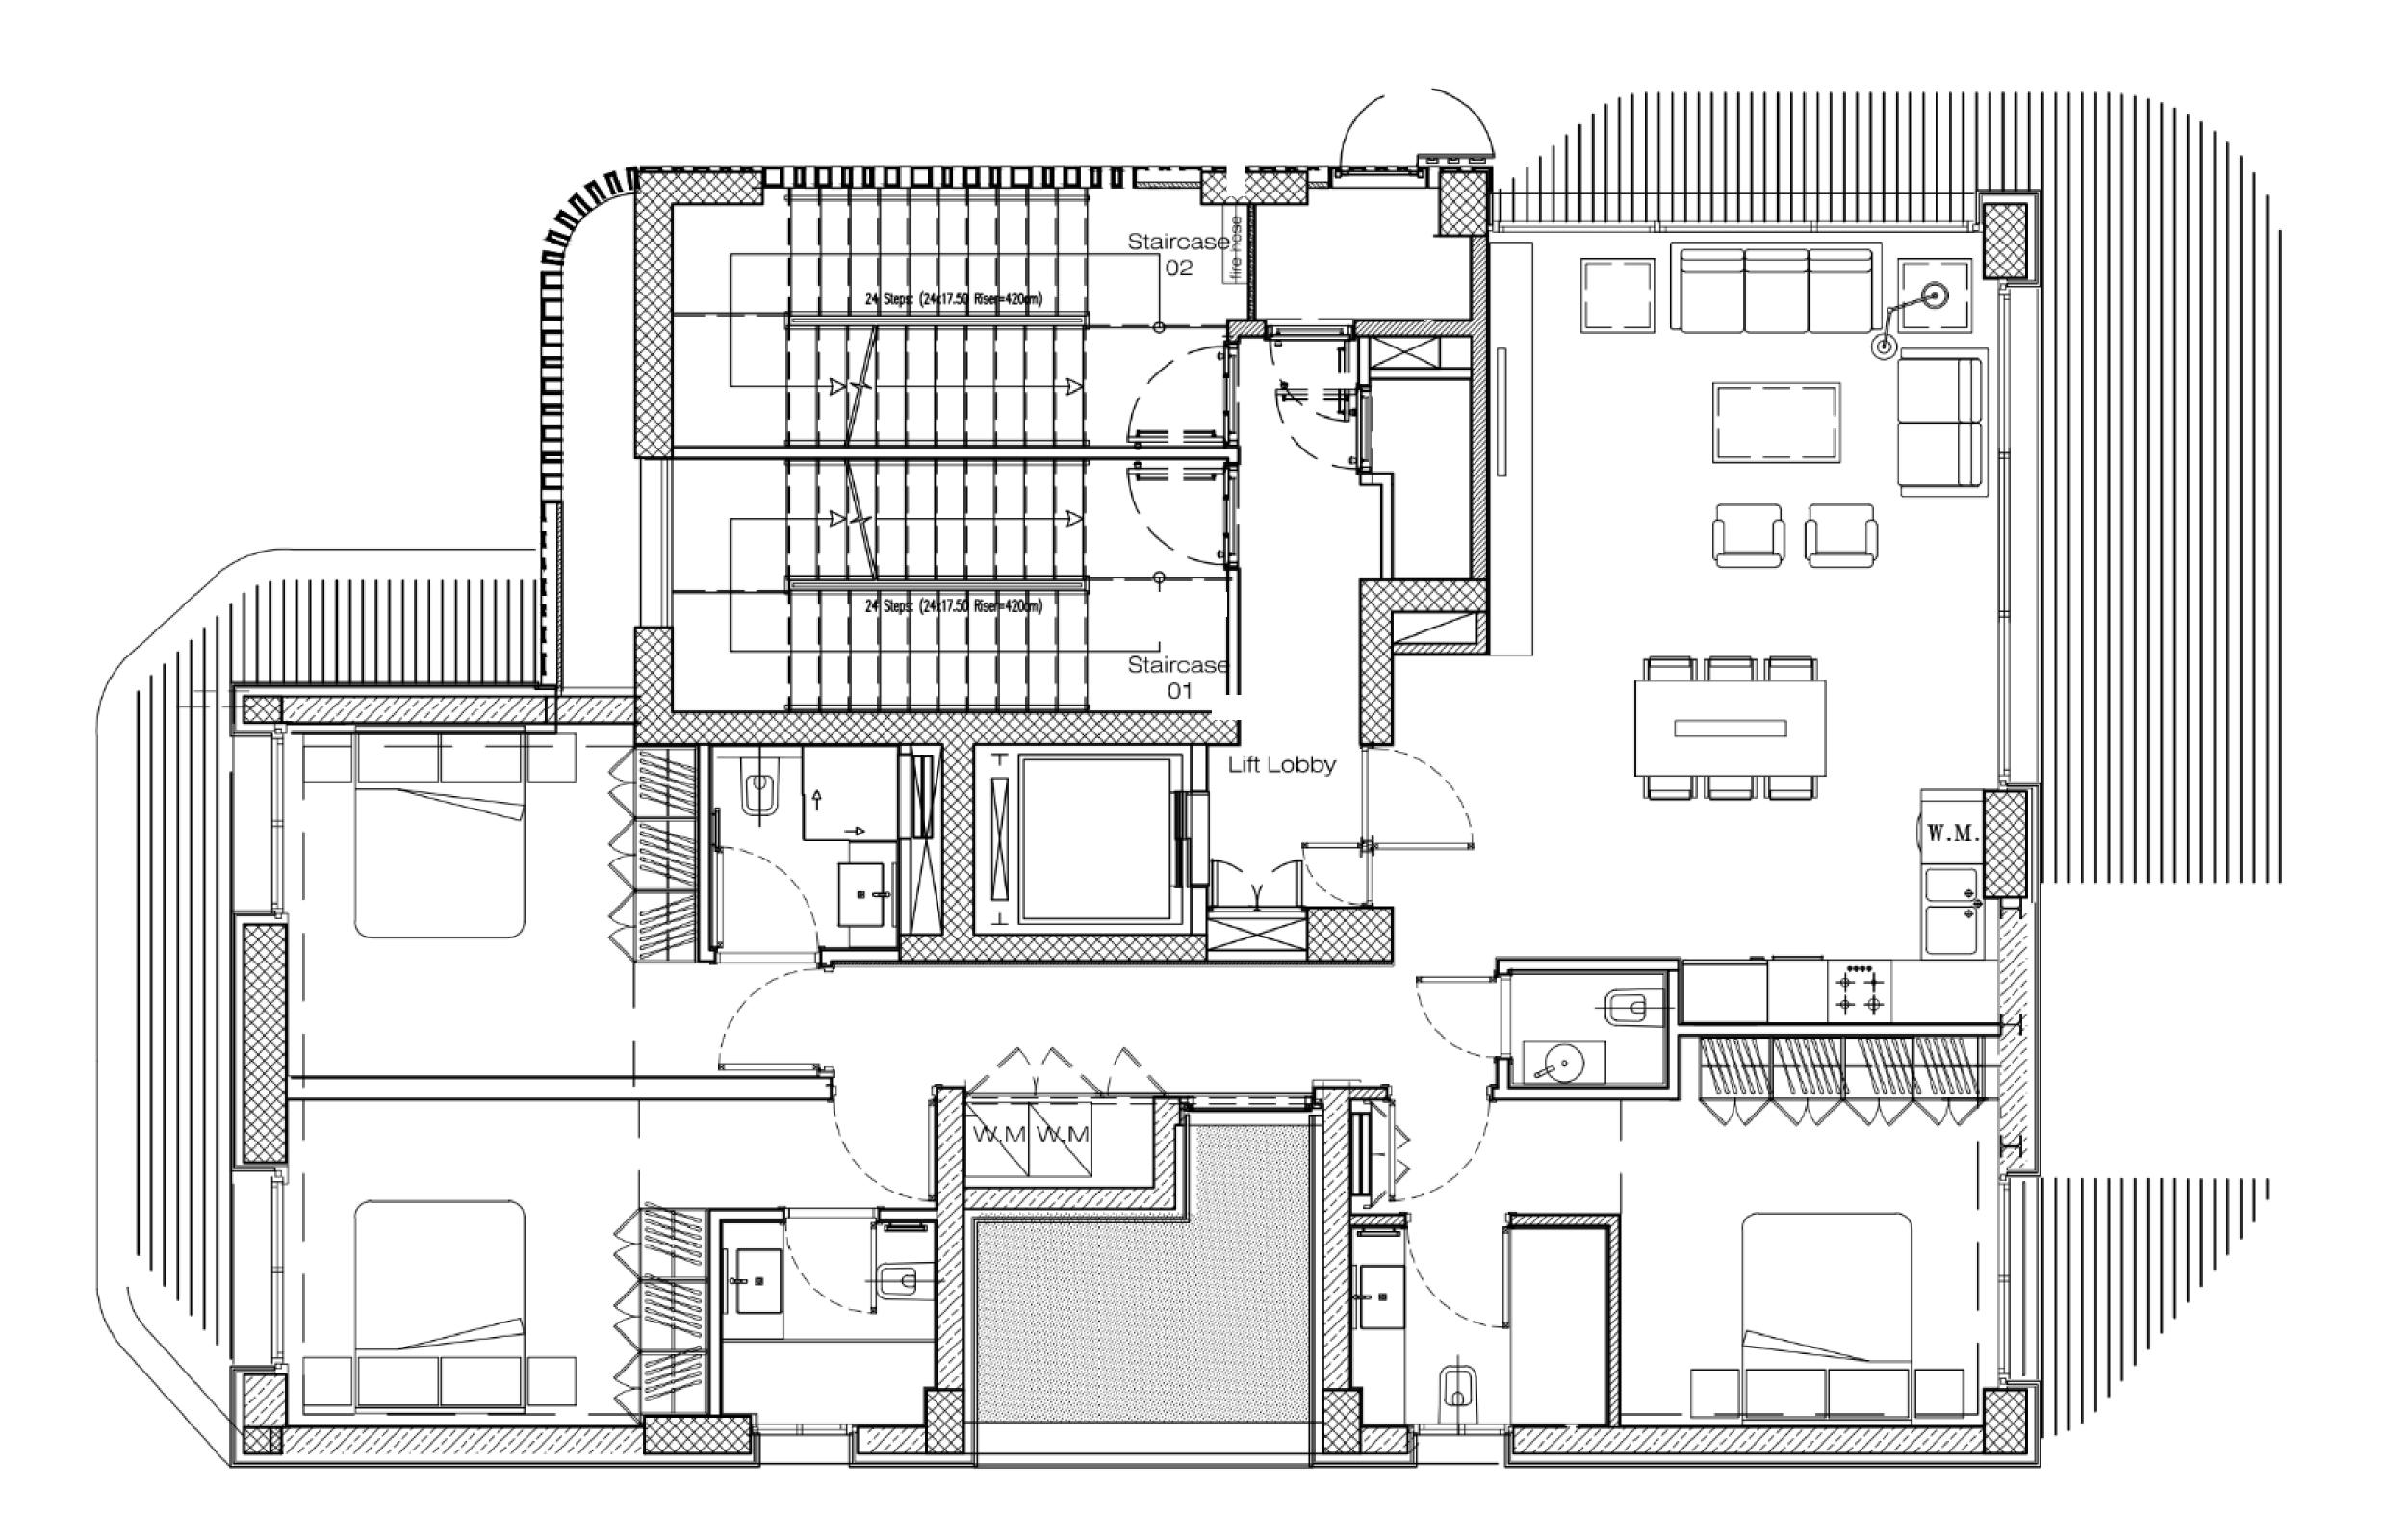

- 3 bedrooms
- 4 bathrooms
- Living room
- Kitchen
- Private jacuzzi
- Large terrace
- Storage room
- 1 covered parking space

- Total area: 228 sq.m
- Living area: 132 sq.m

- 3 bedrooms
- 4 bathrooms
- Living room
- Kitchen
- Private jacuzzi
- Large terrace
- Storage room
- 1 covered parking space

- Total area: 223 sq.m
- Living area: 132 sq.m