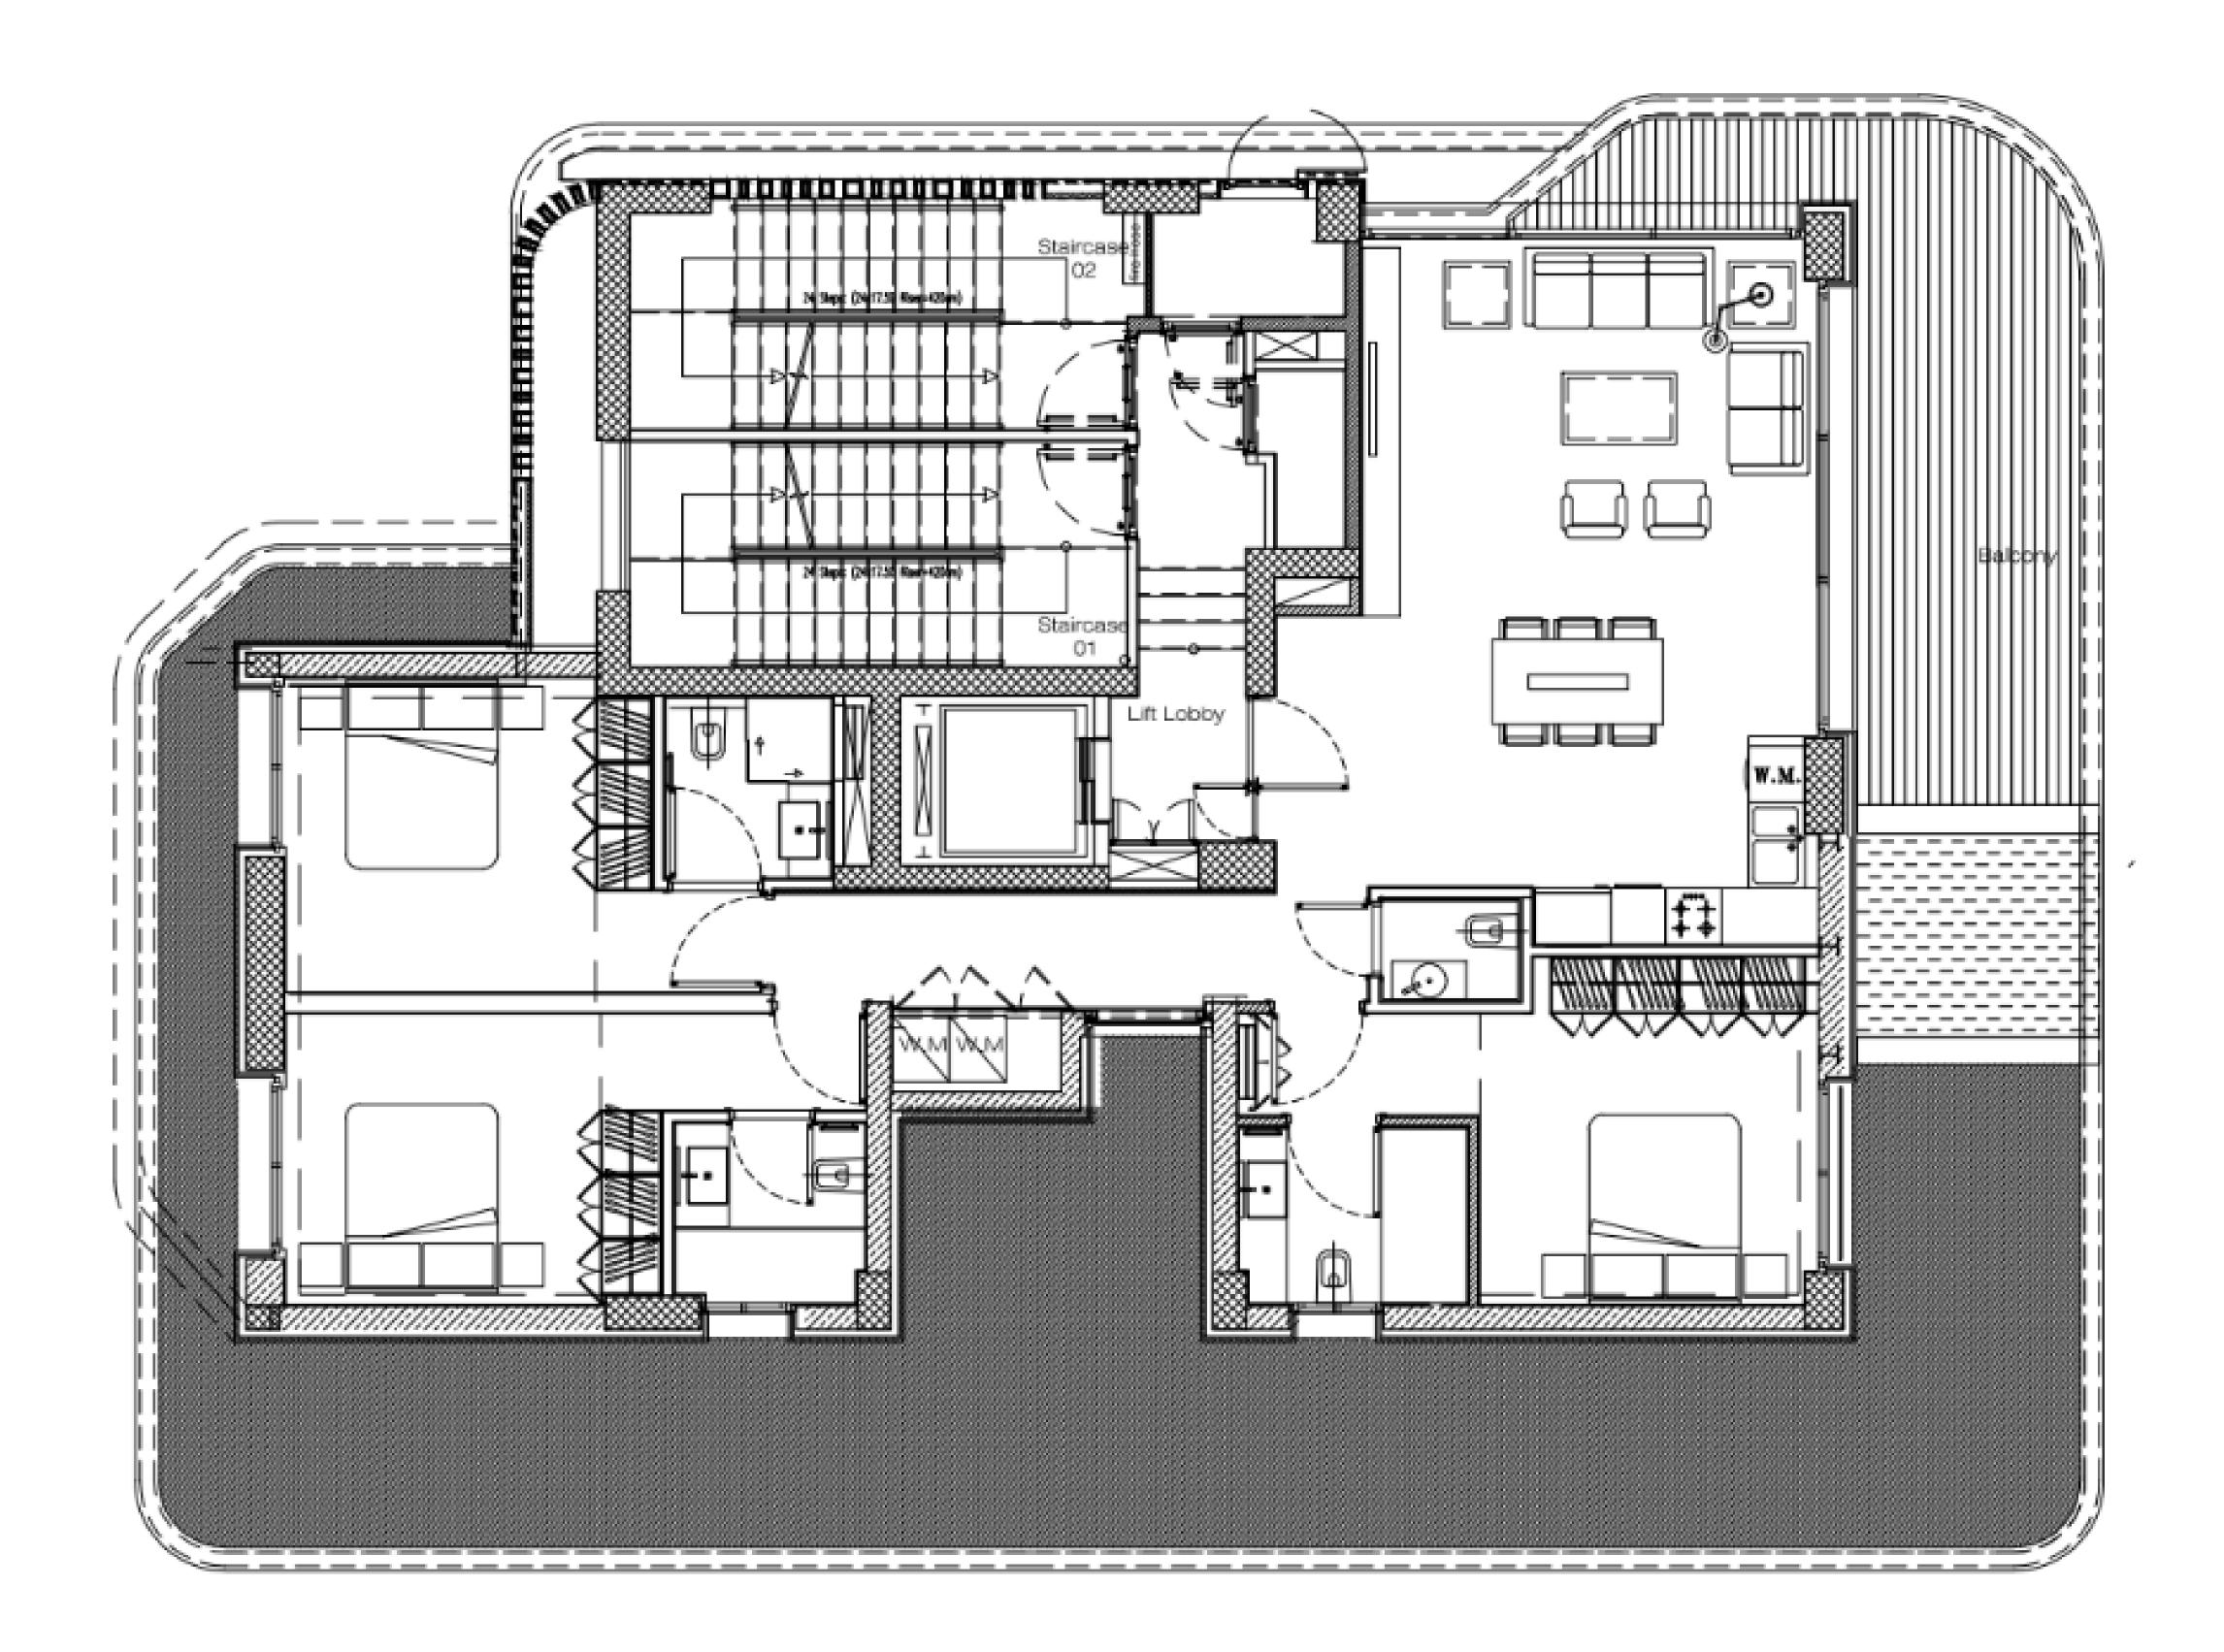

# 3rd floor

- 3 bedrooms
- 4 bathrooms
- Living room
- Kitchen
- Private jacuzzi
- Large terrace
- Storage room
- 1 covered parking space

- Total area: 228 sq.m
- Living area: 132 sq.m

- 3 bedrooms
- 4 bathrooms
- Living room
- Kitchen
- Private jacuzzi
- Large terrace
- Storage room
- 1 covered parking space

- Total area: 223 sq.m
- Living area: 132 sq.m

- 3 bedrooms
- 4 bathrooms
- Living room
- Kitchen
- Private jacuzzi
- Large terrace
- Storage room
- 1 covered parking space

- Total area: 232 sq.m
- Living area: 132 sq.m