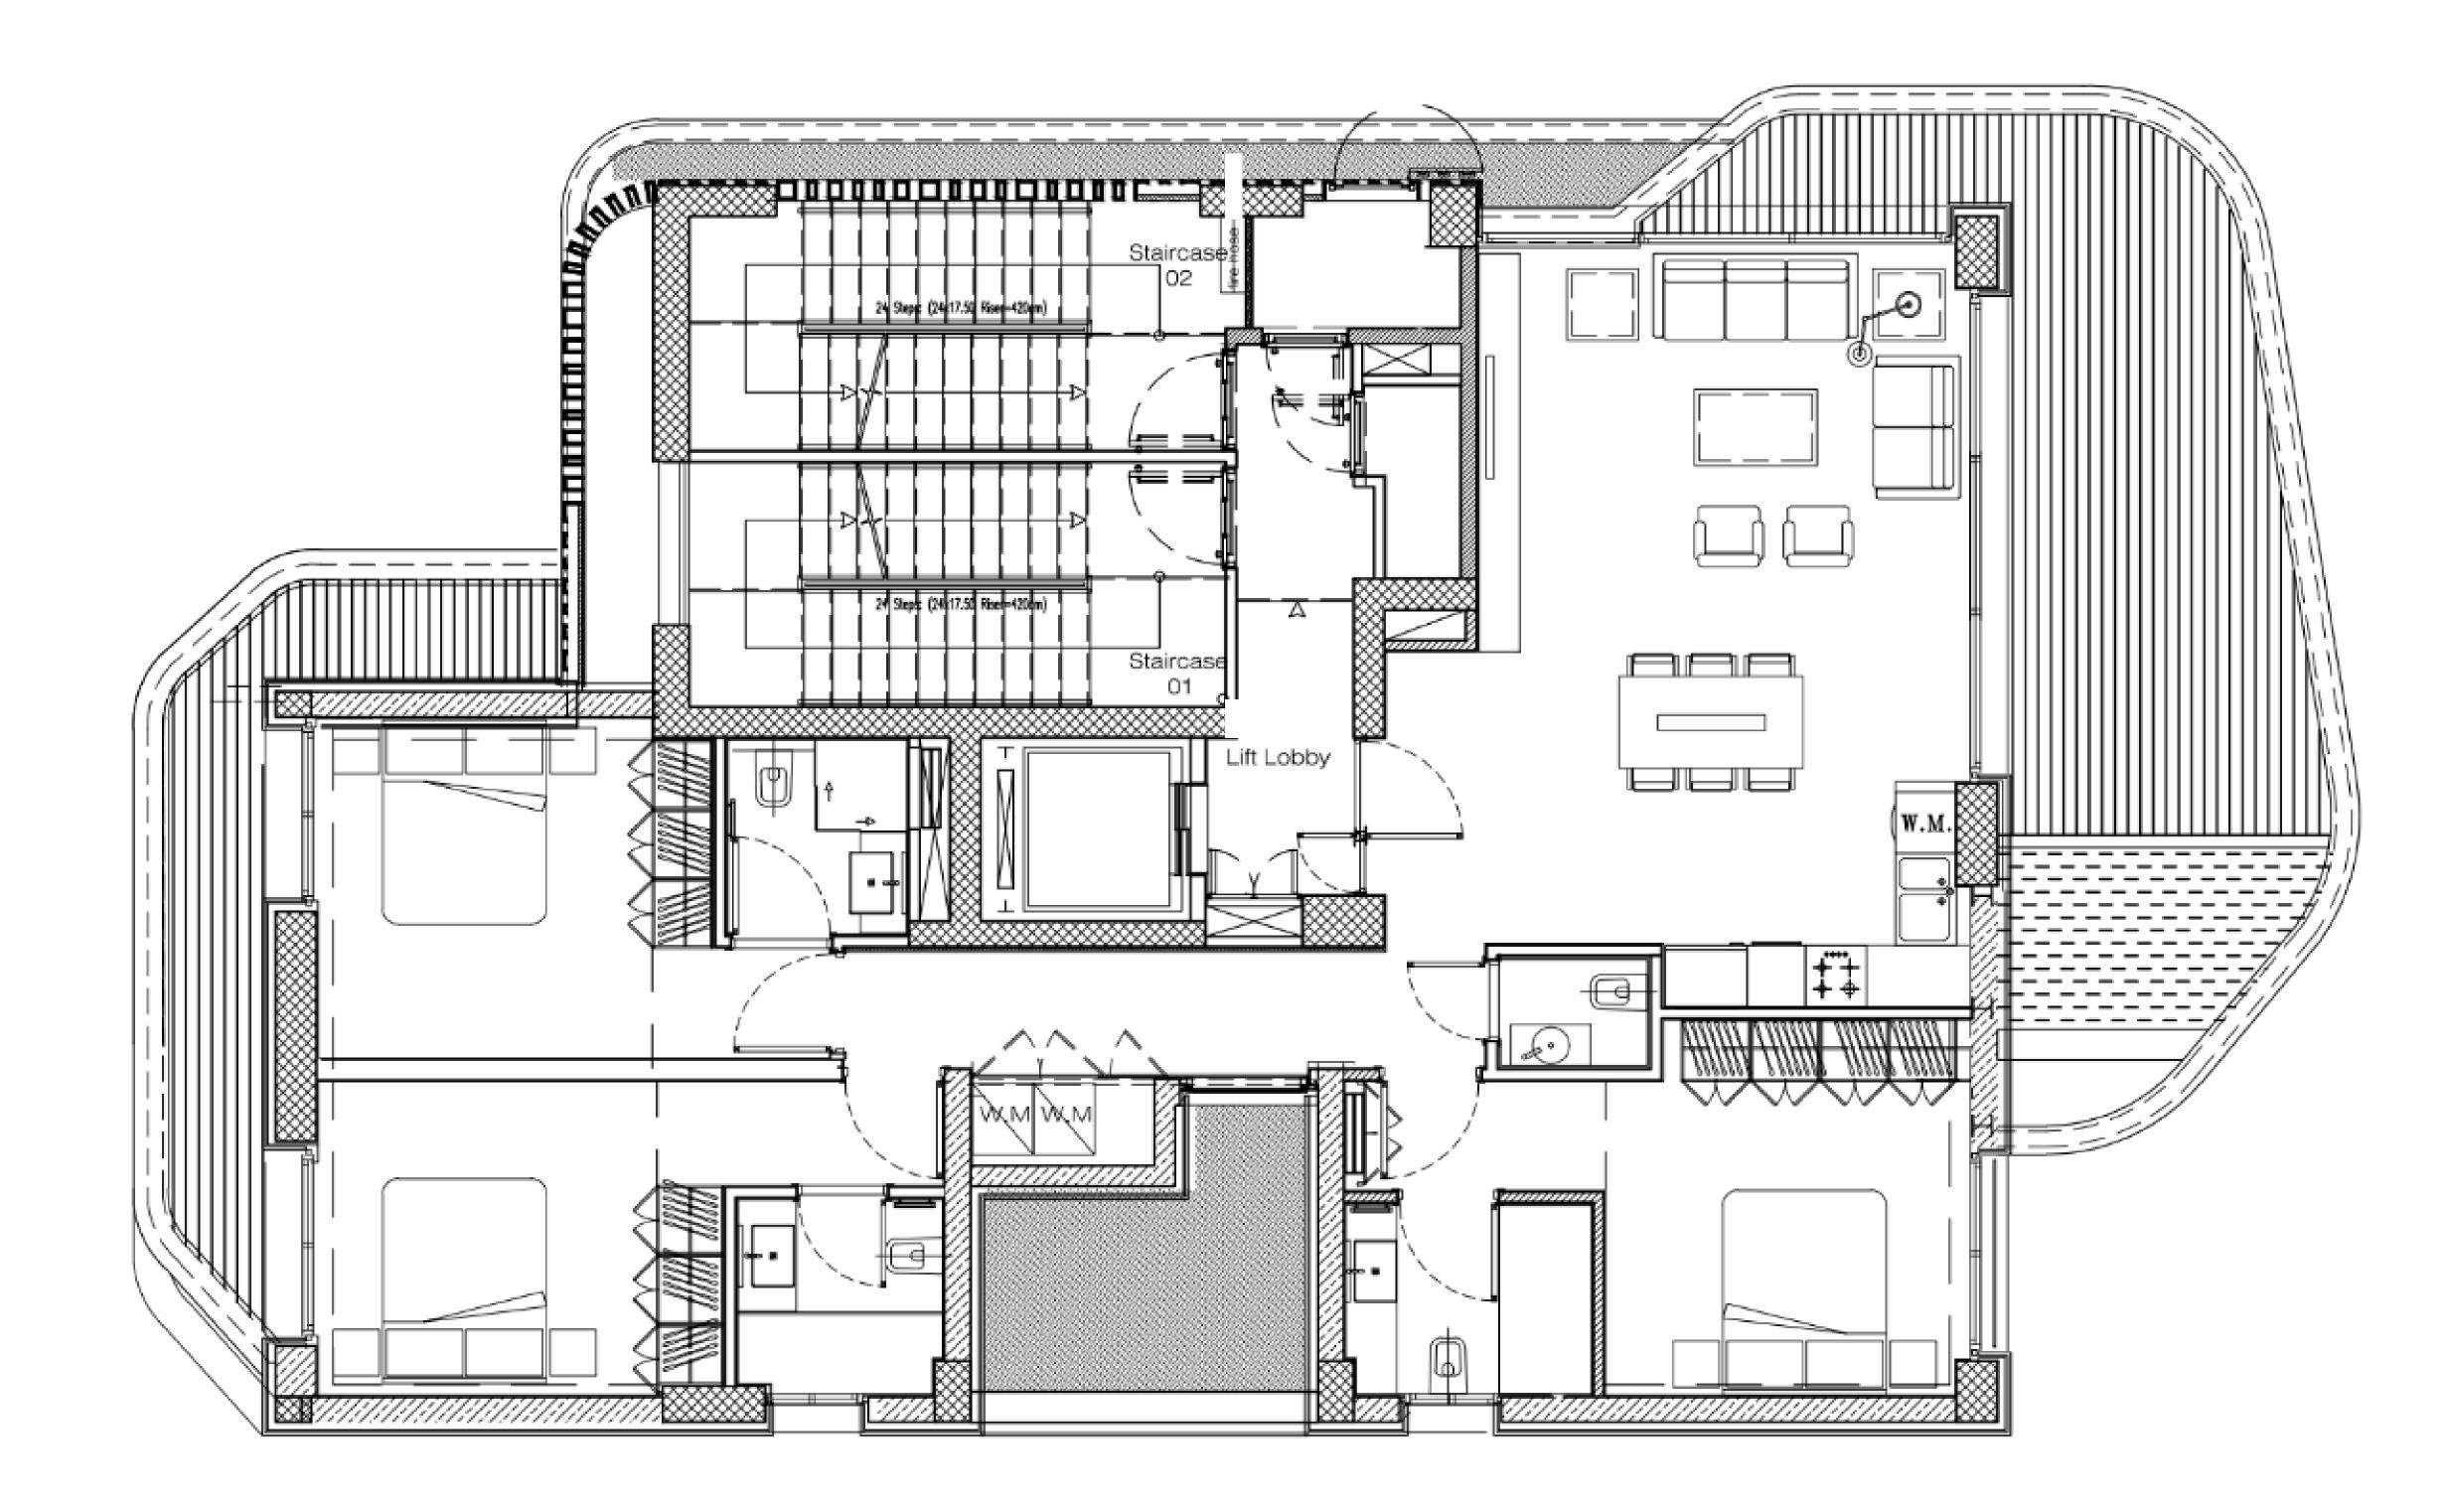

- 3 bedrooms
- 4 bathrooms
- Living room
- Kitchen
- Private jacuzzi
- Large terrace
- Storage room
- 1 covered parking space

- Total area: 228 sq.m
- Living area: 132 sq.m

- 3 bedrooms
- 4 bathrooms
- Living room
- Kitchen
- Private jacuzzi
- Large terrace
- Storage room
- 1 covered parking space

- Total area: 223 sq.m
- Living area: 132 sq.m