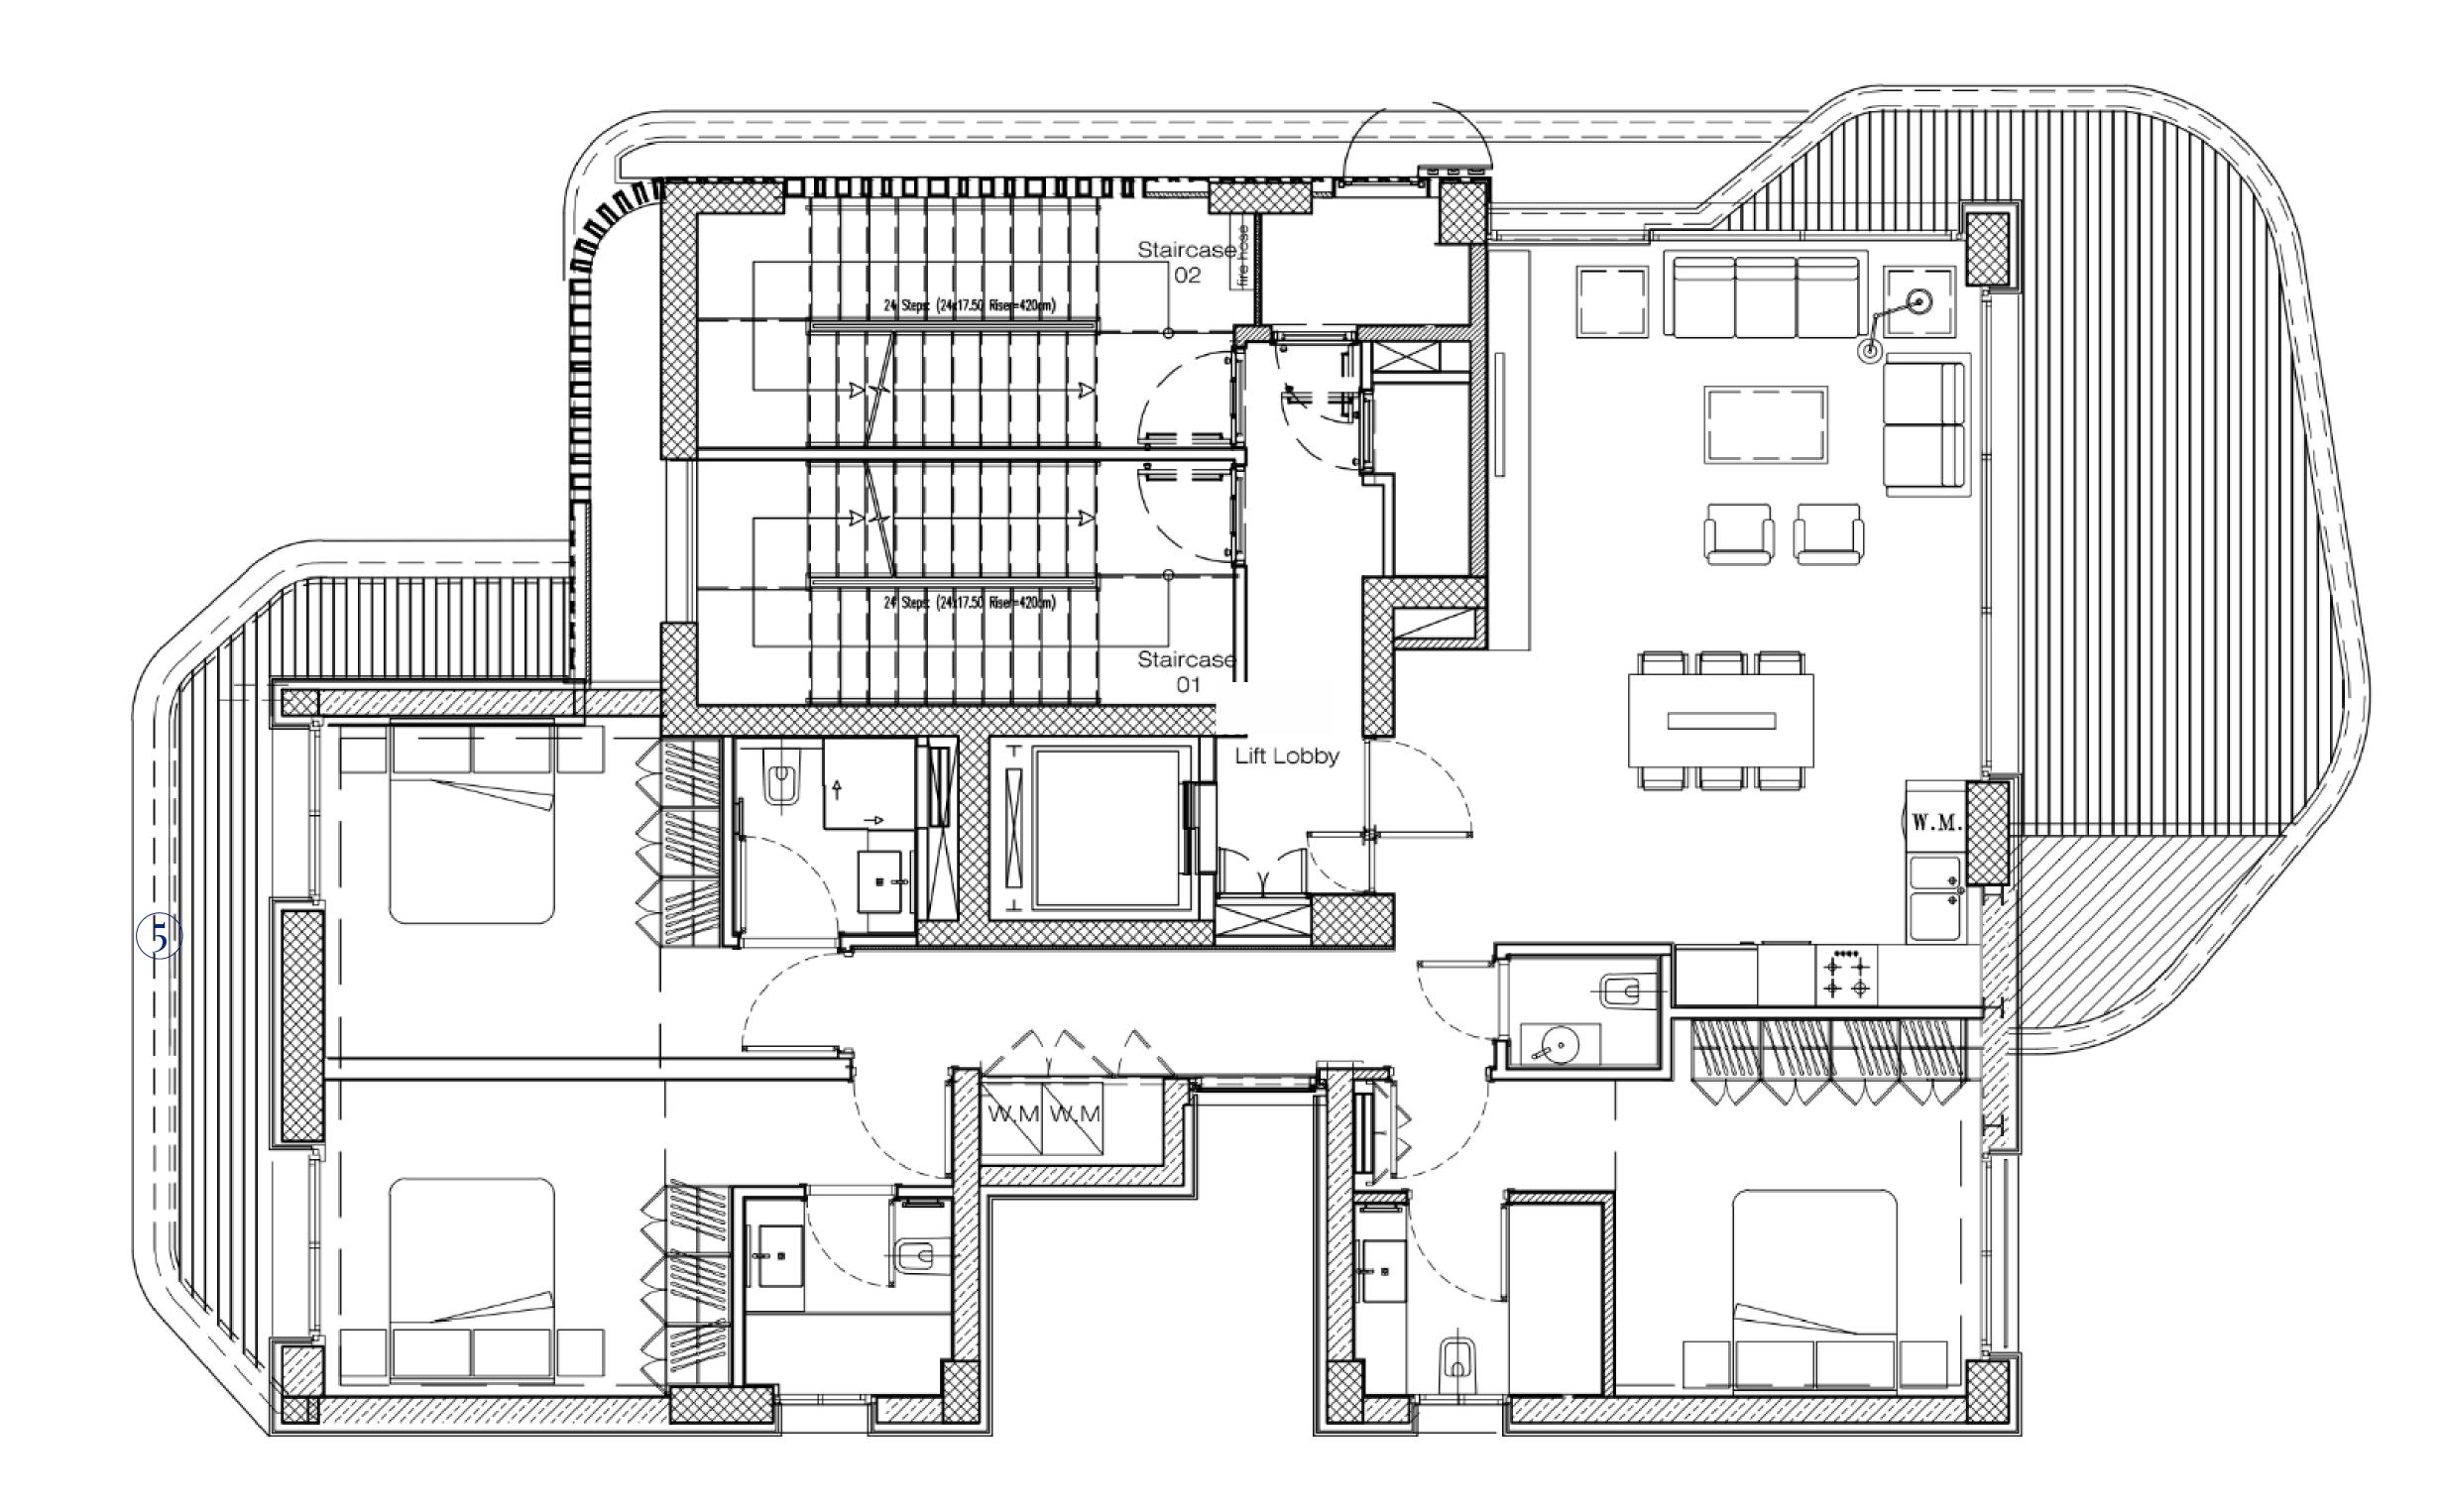

# 11th floor &rooftop terrace

- 3 bedrooms
- 4 bathrooms
- Living room
- Kitchen
- Private jacuzzi on terrace
- Swimming pool on rooftop

- Rooftop terrace: 90 sq.m
- Storage room
- 1 covered parking space
- Total area: 208 sq.m
- Living area: 132 sq.m