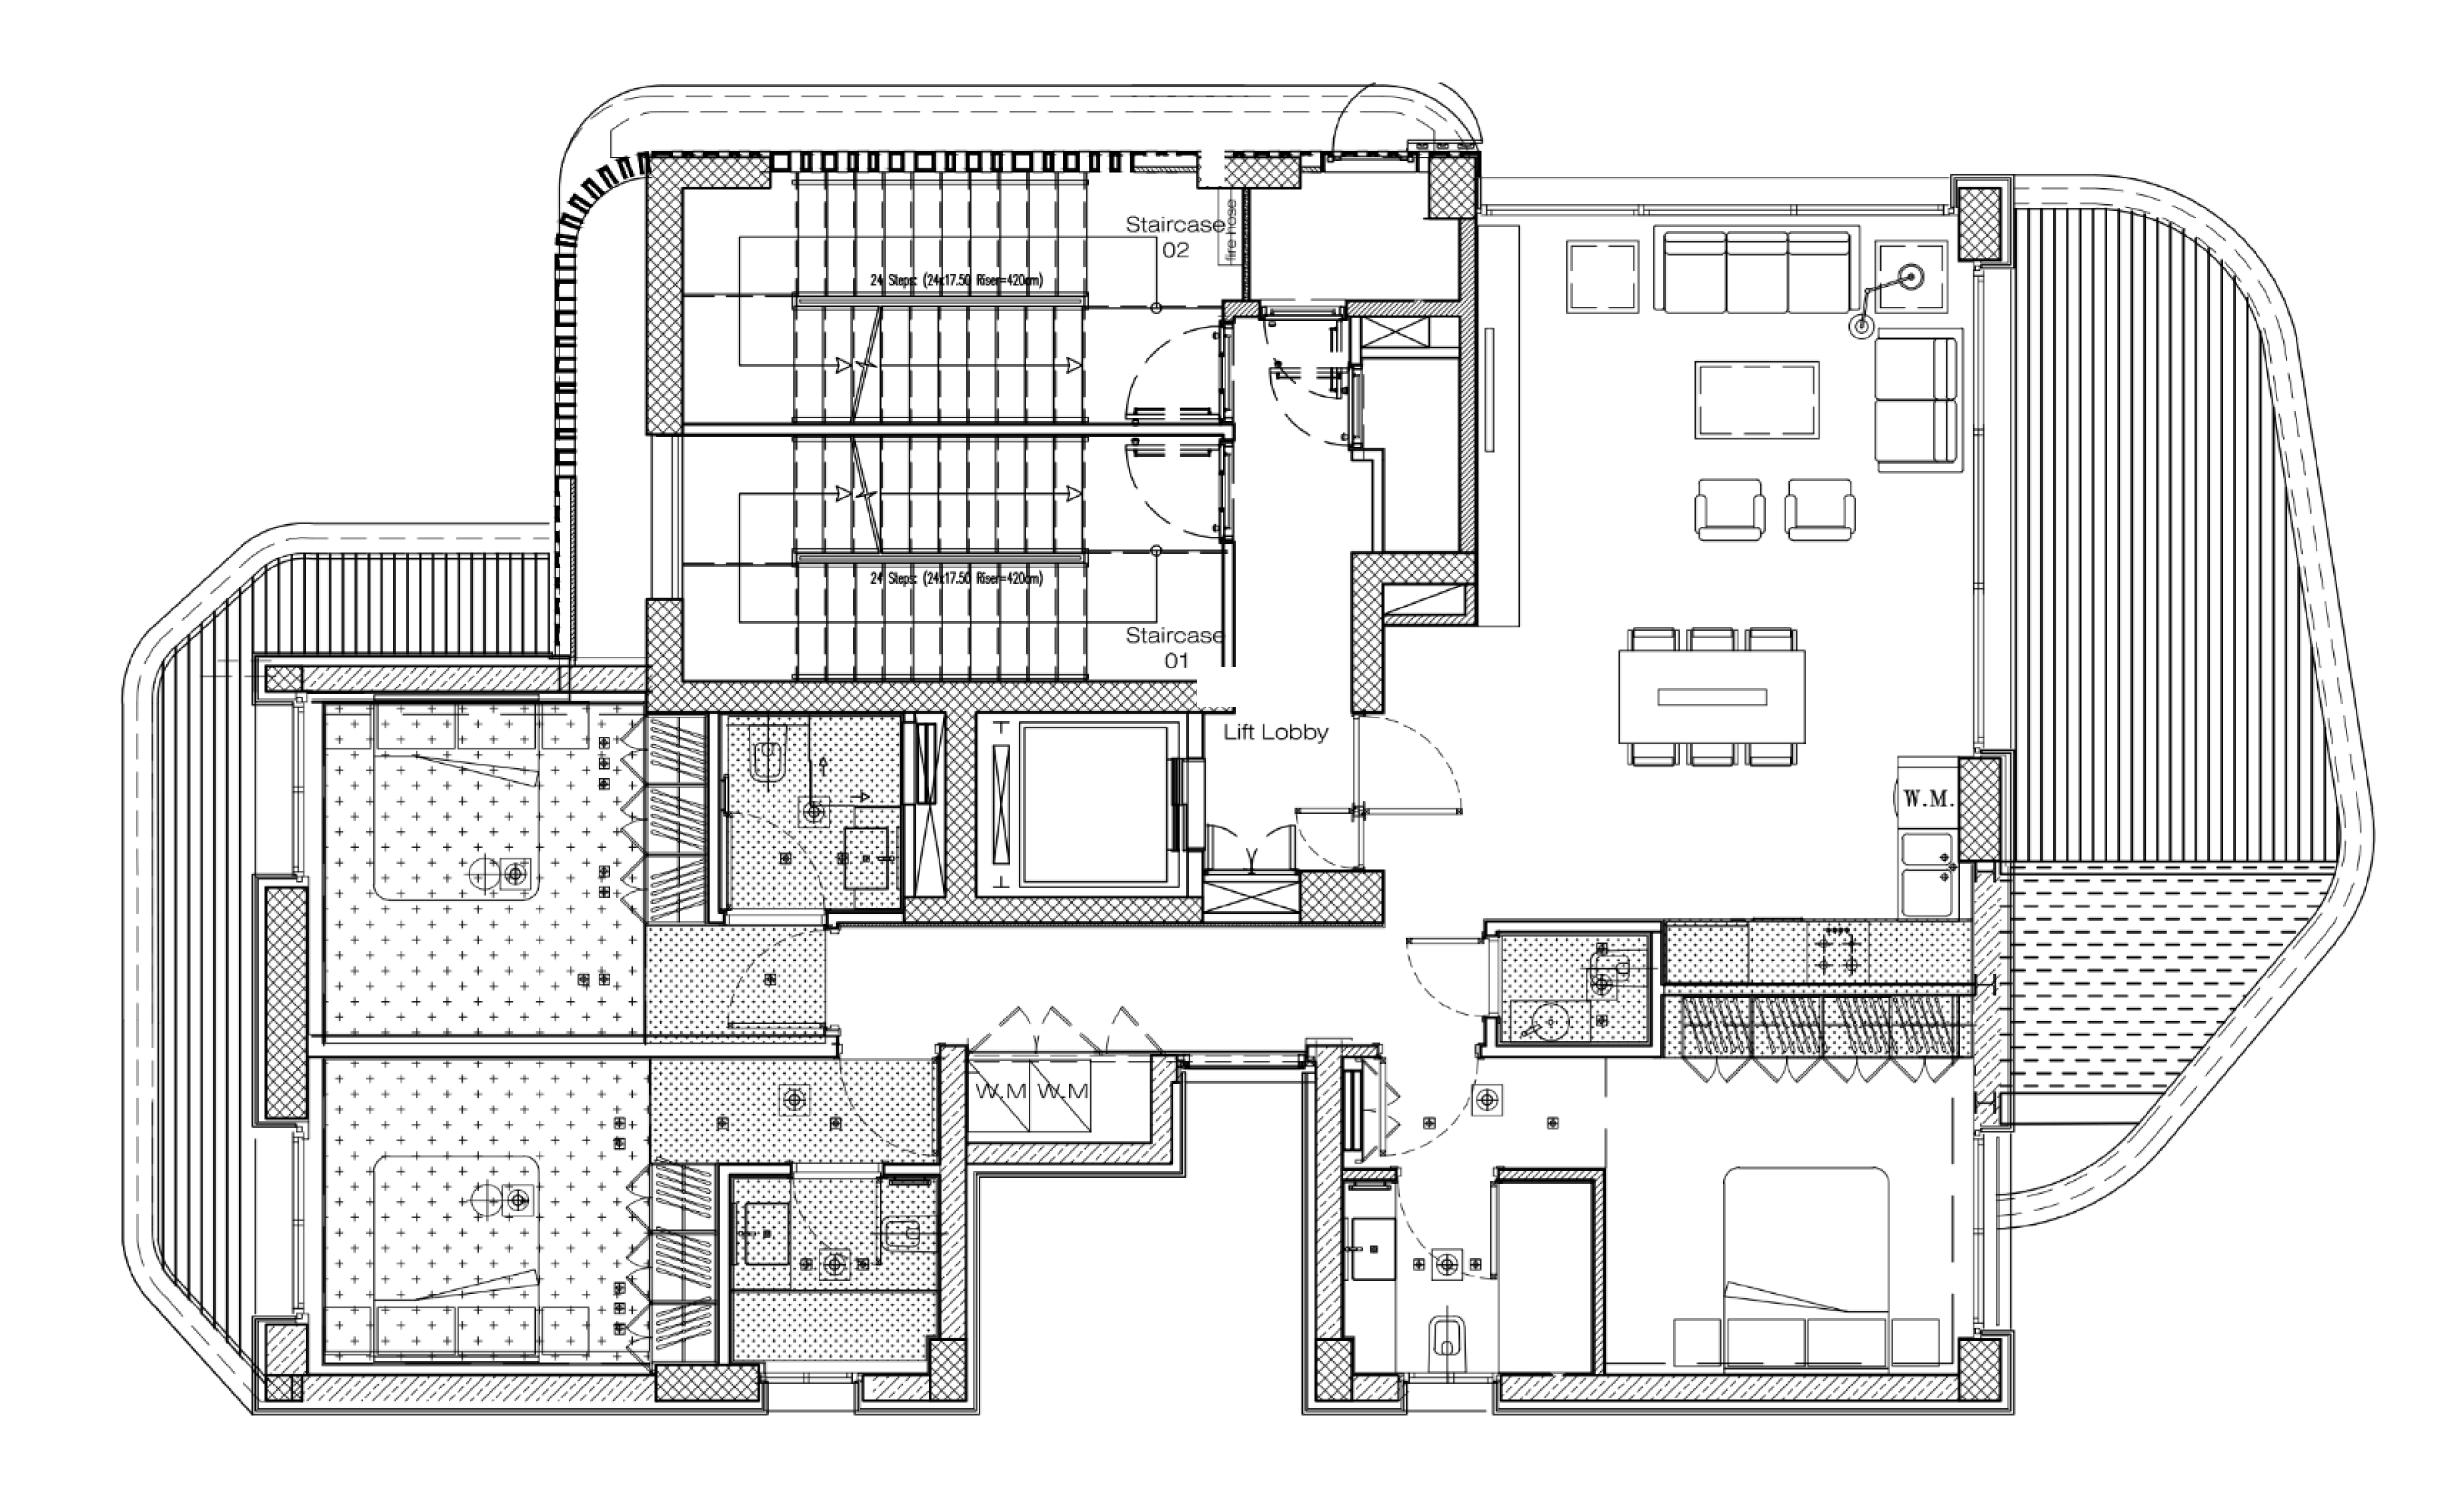

- 3 bedrooms
- 4 bathrooms
- Living room
- Kitchen
- Private jacuzzi
- Large terrace
- Storage room
- 1 covered parking space

- Total area: 224 sq.m
- Living area: 132 sq.m

- 3 bedrooms
- 4 bathrooms
- Living room
- Kitchen
- Private jacuzzi
- Large terrace
- Storage room
- 1 covered parking space

- Total area: 232 sq.m
- Living area: 132 sq.m

- 3 bedrooms
- 4 bathrooms
- Living room
- Kitchen
- Private jacuzzi
- Large terrace
- Storage room
- 1 covered parking space

- Total area: 216 sq.m
- Living area: 132 sq.m