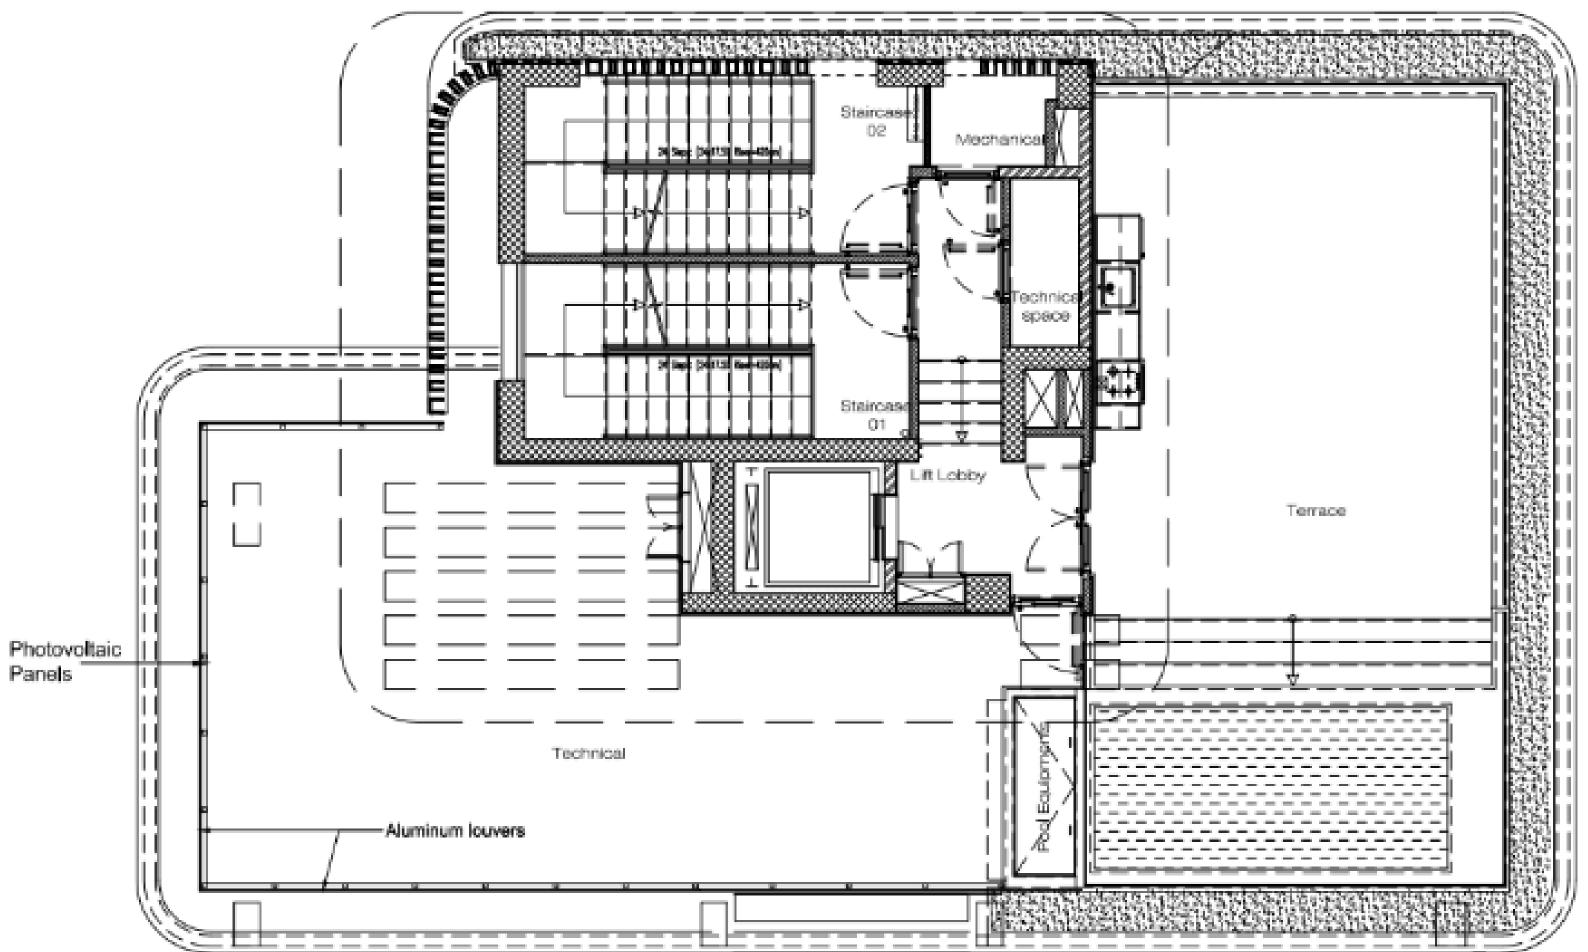

# 11th floor &rooftop terrace

- 3 bedrooms
- 4 bathrooms
- Living room
- Kitchen
- Private jacuzzi on terrace
- Swimming pool on rooftop

- Rooftop terrace: 90 sq.m
- Storage room
- 1 covered parking space
- Total area: 208 sq.m
- Living area: 132 sq.m